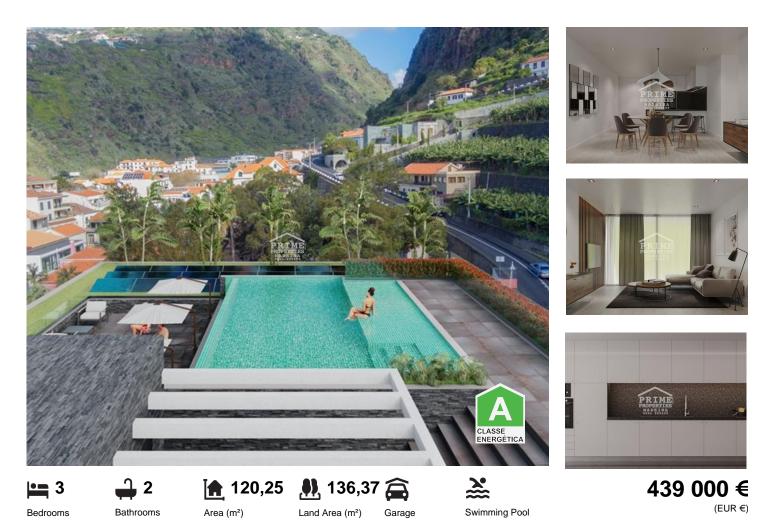

## **Modern New Apartments For Sale**

Introducing "Vila Palace I" - Ribeira Brava's Premier Development

Nestled in the heart of Ribeira Brava, a mere 100 meters from the sparkling sea, "Vila Palace I" stands as a beacon of modern living, enveloped by essential public services and a thriving commercial hub.

Beyond the luxury of each unit, "Vila Palace I" takes your lifestyle up a notch with the inclusion of a panoramic swimming pool and a sun-soaked solarium on the rooftop, inviting you to indulge in spectacular views and resort-like relaxation.