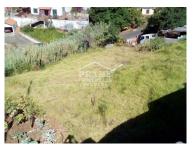

## Land for sale Funchal

Located on the outskirts of Funchal is this plot of land with 1200m2 ideal for a private detached villa.

Close to public services and transport.

Our services at Prime Properties Madeira are free of charge to you and do not incur any mark-ups on the property price or agent commission.

## Monte - Land

1200

**1200** 

Area (m²)

Land Area (m²)

**75 000 €** (EUR €)