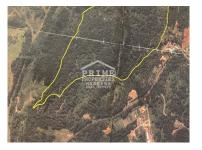

### **Land For Sale in Machico**

Located in Agua de Pena Machico the plot of land is almost 207 000m2 in size.

Close to the Santo da Serra Golf Course the land is a unique property. Iideal for visionary to create a magnificent Eco - Hotel, Nature Resort and Spa or Health Centre for those nature lovers who want to be in harmony with nature surrounded by pure air