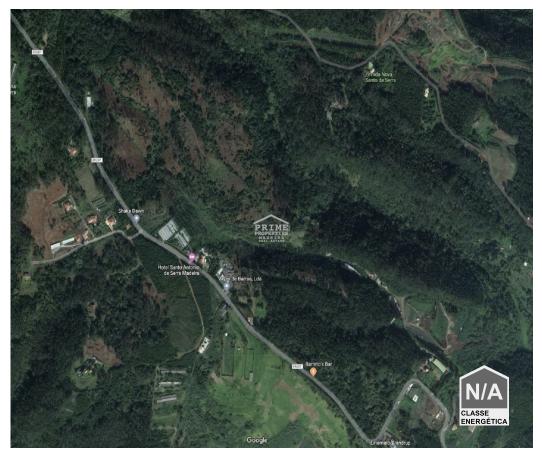

### **Land For Sale in Machico**

Located in Agua de Pena Machico the plot of land is almost 207 000m2 in size.

Close to the Santo da Serra Golf Course the land is a unique property. Iideal for visionary to create a magnificent Eco - Hotel, Nature Resort and Spa or Health Centre for those nature lovers who want to be in harmony with nature surrounded by pure air

A place for you to nourish your mind, body and soul amidst exquisite, natural beauty.

Road access.

We have a selection of different properties available to fit all your requirements so call us to enquire further and obtain more information.